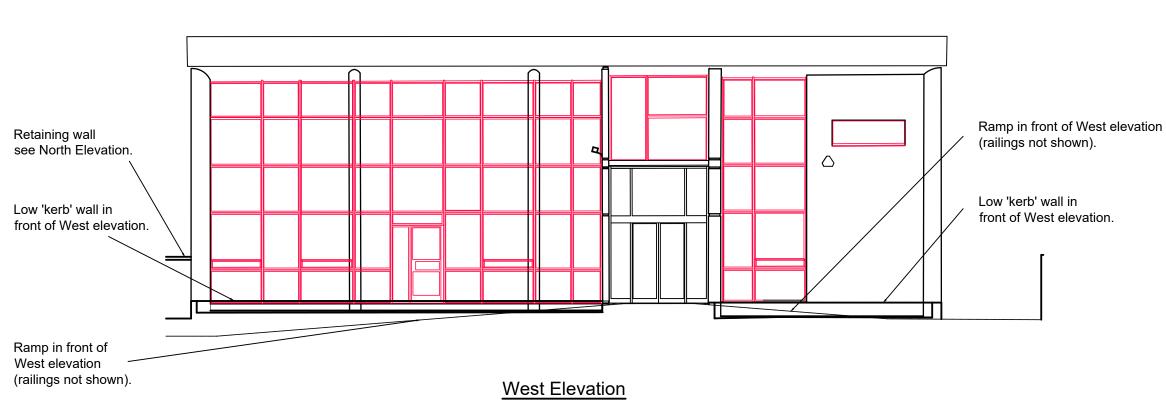

NOTE: Do not measure from this drawing. Northern and Southern faces are not on section planes.

> indicates curtain walling, windows and doors to be replaced